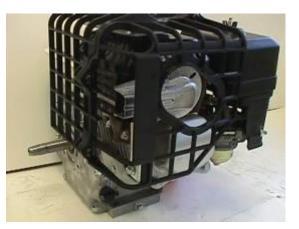

## **ENGINE ACCESSORIES**

PARTNUMBER: 06185-ZH8-W510

NAME: EN-GUARD (PLASTIC TYPE) WITH DEFLECTOR

APPLICATION: HEAT PROTECTION AND DEFLECTION OF EXHAUST GAS FOR GX 120 / GX 160 UT2 (STD AND SILENT MUFFLER) AND GX 200 UT2 (STD MUFFLER)