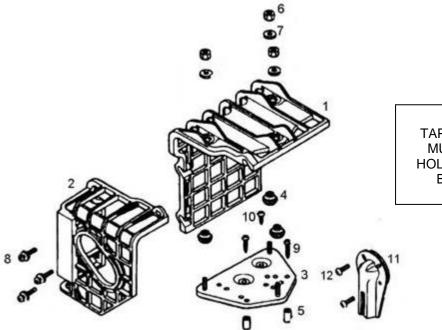

PACKING: 1 PIECE/SET

REMARK TAPPING SCREW (REF 9) MUST BE MOUNTED IN HOLES '2' MENTIONED ON BASE COMP.(REF 3)

| <u>REF</u> | NAME                     | <u>QTY</u> | <u>REF</u> | NAME               | <u>QTY</u> |
|------------|--------------------------|------------|------------|--------------------|------------|
| 1          | muffler cover comp.      | 1          | 7          | plain washer 5mm   | 3          |
| 2          | rear muffler cover comp. | 1          | 8          | screw washer 6x20  | 3          |
| 3          | muffler cover base comp. | 1          | 9          | tapping screw 5x25 | 2          |
| 4          | muffler cover spacer     | 3          | 10         | tapping screw 5x8  | 1          |
| 5          | air cleaner case collar  | 2          | 11         | deflector          | 1          |
| 6          | hex.nut 5mm              | 3          | 12         | tapping screw 4x6  | 2          |