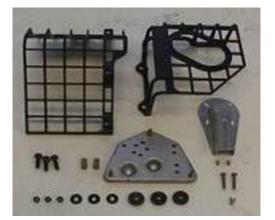

PACKING: 1 PIECE/SET

REMARK TAPPING SCREW (REF 9) MUST BE MOUNTED IN HOLES '2' MENTIONED ON BASE COMP.(REF 3)

| <u>REF</u> | NAME                     | <u>QTY</u> | <u>REF</u> | NAME               | <u>QTY</u> |
|------------|--------------------------|------------|------------|--------------------|------------|
| 1          | muffler cover comp.      | 1          | 7          | plain washer 5mm   | 3          |
| 2          | rear muffler cover comp. | 1          | 8          | screw washer 6x20  | 3          |
| 3          | muffler cover base comp. | 1          | 9          | tapping screw 5x25 | 2          |
| 4          | muffler cover spacer     | 3          | 10         | tapping screw 5x8  | 1          |
| 5          | air cleaner case collar  | 2          | 11         | deflector          | 1          |
| 6          | hex.nut 5mm              | 3          | 12         | tapping screw 4x6  | 2          |